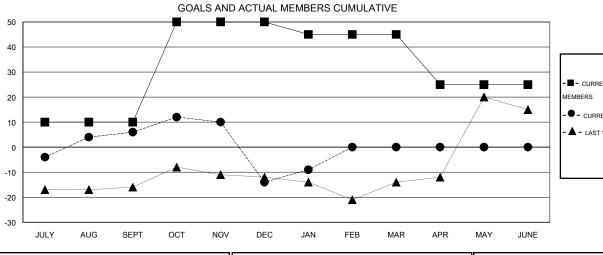

## LOCATION TENNESSEE

 $\mathsf{GMT}\;\mathsf{CA}\;1$ 

|                       |                  | Clubs     |                  |                  |                       |                    | Members                             |                    |                  |
|-----------------------|------------------|-----------|------------------|------------------|-----------------------|--------------------|-------------------------------------|--------------------|------------------|
| RESULTS FOR 2015-2016 |                  |           |                  |                  | RESULTS FOR 2015-2016 |                    |                                     |                    |                  |
| QUARTER               | NEW CLUB<br>GOAL | NEW CLUBS | DROPPED<br>CLUBS | NET<br>GAIN/LOSS | QUARTER               | NEW MEMBER<br>GOAL | CHARTER AND<br>NEW MEMBERS<br>ADDED | DROPPED<br>MEMBERS | NET<br>GAIN/LOSS |
| JULY/AUG/SEPT         | 0                | 0         | 0                | 0                | JULY/AUG/SEPT         | 10                 | 30                                  | 24                 | 6                |
| OCT/NOV/DEC           | 1                | 0         | 1                | -1               | OCT/NOV/DEC           | 40                 | 26                                  | 46                 | -20              |
| JAN/FEB/MAR           | 0                | 0         | 0                | 0                | JAN/FEB/MAR           | -5                 | 11                                  | 6                  | 5                |
| APR/MAY/JUNE          | 0                | 0         | 0                | 0                | APR/MAY/JUNE          | -20                | 0                                   | 0                  | 0                |